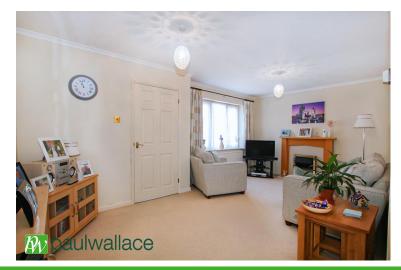

## Lounge

Double glazed window to front, TV aerial point, coved ceiling, stairs to first floor, two radiators, attractive fire surround with coal effect electric fire place with marble hearth and bi fold door to: -