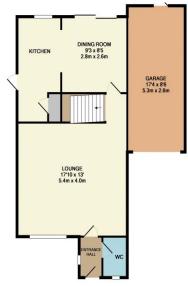

#### Entrance

The property is entered via front door to: -

### **Entrance Porch**

Double glazed window to side, radiator and doors to: -

### Cloakroom

Double glazed window to front, low level W.C with push button flush, pedestal wash hand basin with mixer tap, vinyl flooring, radiator, tiled splash backs.

## Lounge

Double glazed window to front, TV aerial point, coved ceiling, stairs to first floor, two radiators, attractive fire surround with coal effect electric fire place with marble hearth and bi fold door to: -

# **Dining Room**

Patio door to rear garden, wood veneer flooring, radiator, coved ceiling, radiator and door to: -

#### Kitchen

Double glazed window to rear, fitted with a range of wall and base units with roll top work surfaces over incorporating one and half bowl stainless steel sink unit with mixer tap, cooker point, extractor hood, plumbing for washing machine, space for low level fridge, tile effect flooring, tiled splash backs, coved ceiling, breakfast bar, under stair storage cupboard, radiator.

### **Front Garden**

Paved providing off street parking.

GROUND FLOOR

Whist every attempt has been made to ensure the accuracy of the floor plan contained here, measurements of doors, aridonar, coros and any other imms are approximate and no respectability is labelled for any error, omission, or mis-datement. This plan is for illustrative purposes only and should be used as such by any prospective purchases. The services, systems and appliances shawn where not been lessed and no guarantee as to their operating or efficiency can be given.