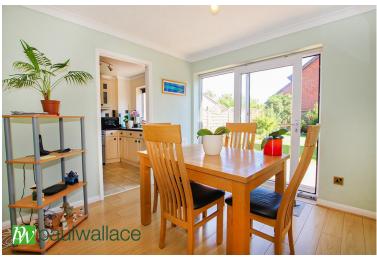

# **Dining Room**

Patio door to rear garden, wood veneer flooring, radiator, coved ceiling, radiator and door to: -