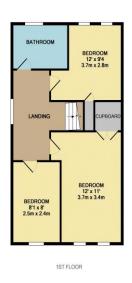

# **First Floor Landing**

Double glazed window to side, access to loft space and doors to: -

## **Bedroom One**

Dual aspect twin double glazed window to front and double glazed window to side, radiator, built in double wardrobe.

## **Bedroom Two**

Twin double glazed windows to rear, radiator, coved ceiling, airing cupboard.

## **Bedroom Three**

Double glazed window to front, coved ceiling, radiator.

## **Bathroom**

Fitted with a three piece suite comprising of a low level W.C with push button flush, pedestal wash hand basin, panel enclosed bath with dual hand grips, mixer tap and hand held shower attachments, half tiled walls, vinyl flooring, coved ceiling, radiator.